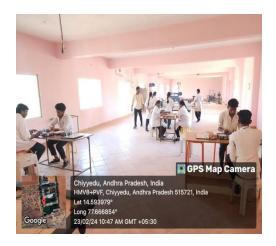

### **4.1.2 Sports and Games Facility:**

| S. No | Particulars      | Area in Sq. m |
|-------|------------------|---------------|
| 1     | Cricket          | 6070.29 Sq. m |
| 2     | Kho Kho/ Kabaddi | 2023.43 Sq. m |
| 3     | Badminton        | 154.65 Sq. m  |
| 4     | volleyball       | 400 Sq. m     |
| 5     | Table tennis     | 30.25 Sq. m   |
| 6     | Chess/caroms     | 30.25 Sq. m   |
| 7     | Gym              | 54.75 Sq. m   |
| 8     | Tennikoit        | 70 Sq. m      |
| 9     | Yoga             | 100 Sq. m     |

# 4.1.2 The institution has adequate facilities for cultural activities, yoga, sports and games (indoor and outdoor) including gymnasium, yoga centre, auditorium etc.)