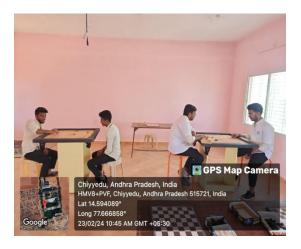

### **4.1.2 Sports and Games Facility:**

| S. No | Particulars      | Area in Sq. m |
|-------|------------------|---------------|
| 1     | Cricket          | 6070.29 Sq. m |
| 2     | Kho Kho/ Kabaddi | 2023.43 Sq. m |
| 3     | Badminton        | 154.65 Sq. m  |
| 4     | volleyball       | 400 Sq. m     |
| 5     | Table tennis     | 30.25 Sq. m   |
| 6     | Chess/caroms     | 30.25 Sq. m   |
| 7     | Gym              | 54.75 Sq. m   |
| 8     | Tennikoit        | 70 Sq. m      |
| 9     | Yoga             | 100 Sq. m     |

# 4.1.2 The institution has adequate facilities for cultural activities, yoga, sports and games (indoor and outdoor) including gymnasium, yoga centre, auditorium etc.)