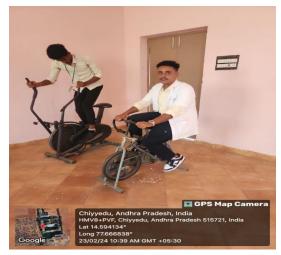

### **4.1.2 Sports and Games Facility:**

| S. No | Particulars      | Area in Sq. m |
|-------|------------------|---------------|
| 1     | Cricket          | 6070.29 Sq. m |
| 2     | Kho Kho/ Kabaddi | 2023.43 Sq. m |
| 3     | Badminton        | 154.65 Sq. m  |
| 4     | volleyball       | 400 Sq. m     |
| 5     | Table tennis     | 30.25 Sq. m   |
| 6     | Chess/caroms     | 30.25 Sq. m   |
| 7     | Gym              | 54.75 Sq. m   |
| 8     | Tennikoit        | 70 Sq. m      |
| 9     | Yoga             | 100 Sq. m     |

# 4.1.2 The institution has adequate facilities for cultural activities, yoga, sports and games (indoor and outdoor) including gymnasium, yoga centre, auditorium etc.)