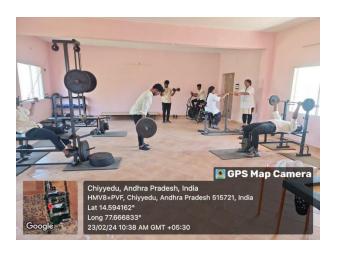

### **4.1.2 Sports and Games Facility:**

| S. No | Particulars      | Area in Sq. m |
|-------|------------------|---------------|
| 1     | Cricket          | 6070.29 Sq. m |
| 2     | Kho Kho/ Kabaddi | 2023.43 Sq. m |
| 3     | Badminton        | 154.65 Sq. m  |
| 4     | volleyball       | 400 Sq. m     |
| 5     | Table tennis     | 30.25 Sq. m   |
| 6     | Chess/caroms     | 30.25 Sq. m   |
| 7     | Gym              | 54.75 Sq. m   |
| 8     | Tennikoit        | 70 Sq. m      |
| 9     | Yoga             | 100 Sq. m     |

# 4.1.2 The institution has adequate facilities for cultural activities, yoga, sports and games (indoor and outdoor) including gymnasium, yoga centre, auditorium etc.)