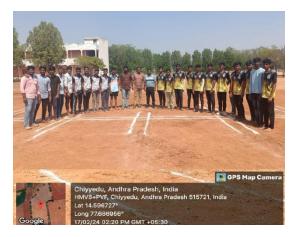

### **4.1.2 Sports and Games Facility:**

| S. No | Particulars      | Area in Sq. m |
|-------|------------------|---------------|
| 1     | Cricket          | 6070.29 Sq. m |
| 2     | Kho Kho/ Kabaddi | 2023.43 Sq. m |
| 3     | Badminton        | 154.65 Sq. m  |
| 4     | volleyball       | 400 Sq. m     |
| 5     | Table tennis     | 30.25 Sq. m   |
| 6     | Chess/caroms     | 30.25 Sq. m   |
| 7     | Gym              | 54.75 Sq. m   |
| 8     | Tennikoit        | 70 Sq. m      |
| 9     | Yoga             | 100 Sq. m     |

# 4.1.2 The institution has adequate facilities for cultural activities, yoga, sports and games (indoor and outdoor) including gymnasium, yoga centre, auditorium etc.)