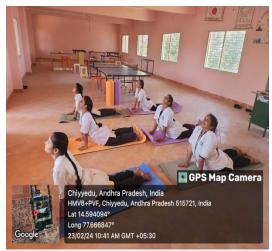

### **4.1.2 Sports and Games Facility:**

| S. No | Particulars      | Area in Sq. m |
|-------|------------------|---------------|
| 1     | Cricket          | 6070.29 Sq. m |
| 2     | Kho Kho/ Kabaddi | 2023.43 Sq. m |
| 3     | Badminton        | 154.65 Sq. m  |
| 4     | volleyball       | 400 Sq. m     |
| 5     | Table tennis     | 30.25 Sq. m   |
| 6     | Chess/caroms     | 30.25 Sq. m   |
| 7     | Gym              | 54.75 Sq. m   |
| 8     | Tennikoit        | 70 Sq. m      |
| 9     | Yoga             | 100 Sq. m     |

# 4.1.2 The institution has adequate facilities for cultural activities, yoga, sports and games (indoor and outdoor) including gymnasium, yoga centre, auditorium etc.)