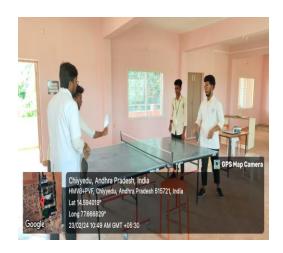

### **4.1.2 Sports and Games Facility:**

| S. No | Particulars      | Area in Sq. m |
|-------|------------------|---------------|
| 1     | Cricket          | 6070.29 Sq. m |
| 2     | Kho Kho/ Kabaddi | 2023.43 Sq. m |
| 3     | Badminton        | 154.65 Sq. m  |
| 4     | volleyball       | 400 Sq. m     |
| 5     | Table tennis     | 30.25 Sq. m   |
| 6     | Chess/caroms     | 30.25 Sq. m   |
| 7     | Gym              | 54.75 Sq. m   |
| 8     | Tennikoit        | 70 Sq. m      |
| 9     | Yoga             | 100 Sq. m     |

# 4.1.2 The institution has adequate facilities for cultural activities, yoga, sports and games (indoor and outdoor) including gymnasium, yoga centre, auditorium etc.)