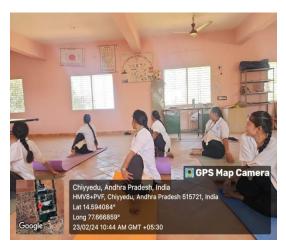

### **4.1.2 Sports and Games Facility:**

| S. No | Particulars      | Area in Sq. m |
|-------|------------------|---------------|
| 1     | Cricket          | 6070.29 Sq. m |
| 2     | Kho Kho/ Kabaddi | 2023.43 Sq. m |
| 3     | Badminton        | 154.65 Sq. m  |
| 4     | volleyball       | 400 Sq. m     |
| 5     | Table tennis     | 30.25 Sq. m   |
| 6     | Chess/caroms     | 30.25 Sq. m   |
| 7     | Gym              | 54.75 Sq. m   |
| 8     | Tennikoit        | 70 Sq. m      |
| 9     | Yoga             | 100 Sq. m     |

# 4.1.2 The institution has adequate facilities for cultural activities, yoga, sports and games (indoor and outdoor) including gymnasium, yoga centre, auditorium etc.)