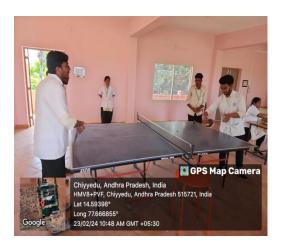

### **4.1.2 Sports and Games Facility:**

| S. No | Particulars      | Area in Sq. m |
|-------|------------------|---------------|
| 1     | Cricket          | 6070.29 Sq. m |
| 2     | Kho Kho/ Kabaddi | 2023.43 Sq. m |
| 3     | Badminton        | 154.65 Sq. m  |
| 4     | volleyball       | 400 Sq. m     |
| 5     | Table tennis     | 30.25 Sq. m   |
| 6     | Chess/caroms     | 30.25 Sq. m   |
| 7     | Gym              | 54.75 Sq. m   |
| 8     | Tennikoit        | 70 Sq. m      |
| 9     | Yoga             | 100 Sq. m     |

# 4.1.2 The institution has adequate facilities for cultural activities, yoga, sports and games (indoor and outdoor) including gymnasium, yoga centre, auditorium etc.)