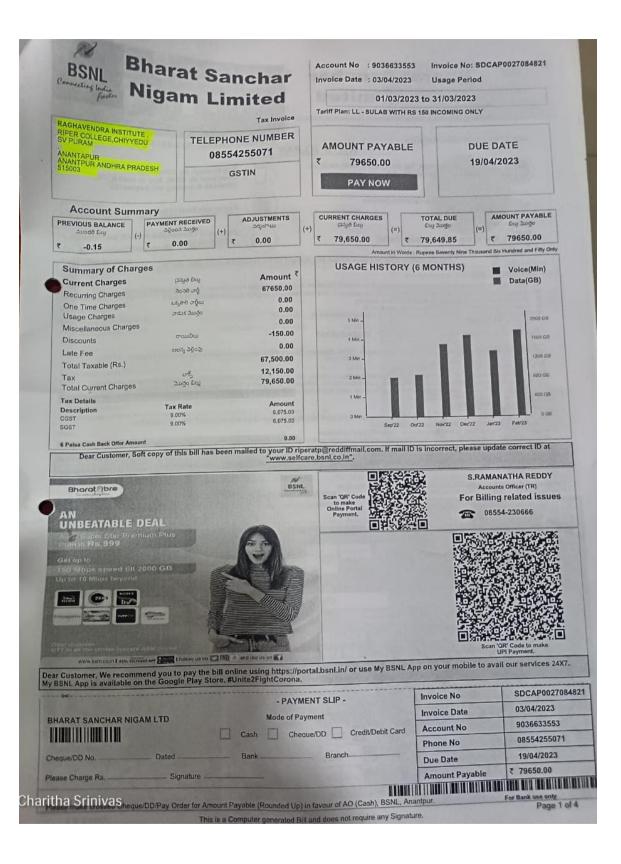

#### CERTIFICATE

It is certified that the Raghavendra Institute of Pharmaceutical Education and Research(RIPER), K.R Palli, Chiyyudu is provided fibre internet connection (NME) with speed of 50 Mbps vide Tel No 08554 - 255071. This is for your kind information.