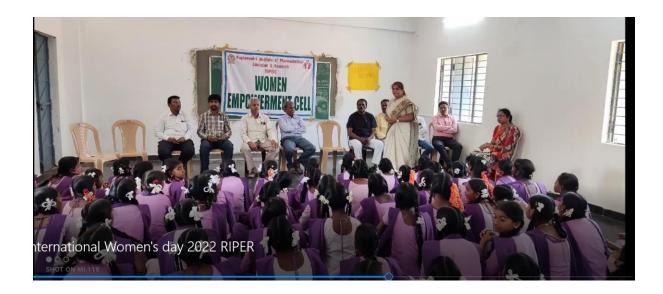

### WOMEN'S DAY CELEBRATIONS

On the eve of International women's day celebrations -2022, the following events are

scheduled to conduct during first week of March 2022.

## Women's Day Programme at ZPHS, Chiyyedu

# Competitions Organised by WEC, RIPER

ernational Women's day 2022 RIPER