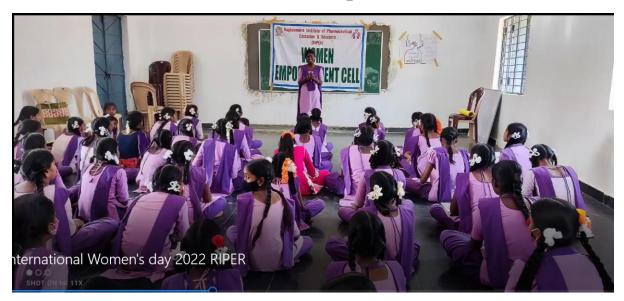

|                   | Hall (AC)  |
|    | technology                       |                            |                   |            |
| 5. | International Women's Day        | 8 <sup>th</sup> March 2022 | Webinar/ Awards   | Auditorium |
|    | celebrations                     |                            | ceremony          | Hall (AC)  |



Saigram, Near SK University, Krishnamreddypalli Cross, Chiyyedu (Po), ANANTAPURAMU - 515 721. (A.P.) INDIA

Ph : 08554 - 255646, 255548 (O), 272177, 272170 (R), Fax : 08554 - 255646. e-mail : riperatp@rediffmail.com, riperatp@gmail.com, Website : www.riper.ac.in

## Women's Day Programme at ZPHS, Chiyyedu















# Competitions Organised by WEC, RIPER

ernational Women's day 2022 RIPER

### **Elocution Competition**







# Nature Theme Drawing



# **Quiz Competition**













# Awarding the winners