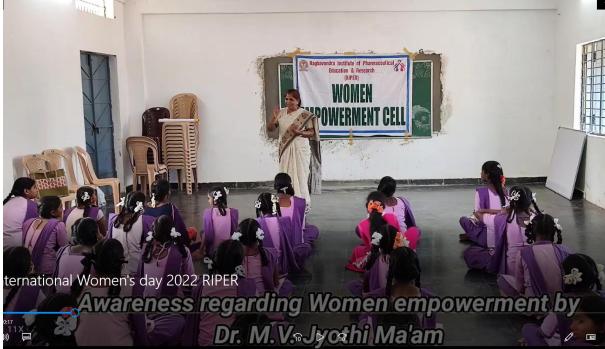

| 6 <sup>th</sup> March 2022 | Mrs. G. Usha sree | Auditorium |
|    | General Knowledge, Science and   |                            |                   | Hall (AC)  |
|    | technology                       |                            |                   |            |
| 5. | International Women's Day        | 8 <sup>th</sup> March 2022 | Webinar/ Awards   | Auditorium |
|    | celebrations                     |                            | ceremony          | Hall (AC)  |



Saigram, Near SK University, Krishnamreddypalli Cross, Chiyyedu (Po), ANANTAPURAMU - 515 721. (A.P.) INDIA

Ph : 08554 - 255646, 255548 (O), 272177, 272170 (R), Fax : 08554 - 255646. e-mail : riperatp@rediffmail.com, riperatp@gmail.com, Website : www.riper.ac.in

## Women's Day Programme at ZPHS, Chiyyedu















# Competitions Organised by WEC, RIPER

ernational Women's day 2022 RIPER

### **Elocution Competition**







# Nature Theme Drawing



# **Quiz Competition**













# Awarding the winners