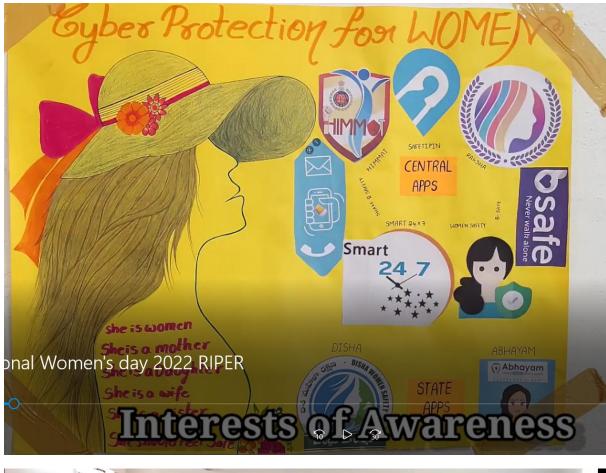

### WOMEN'S DAY CELEBRATIONS

On the eve of International women's day celebrations -2022, the following events are

scheduled to conduct during first week of March 2022.

#### **Events Schedule**

| S. | Name of the event                | Date to be                 | Faculty In charge | Venue      |
|----|----------------------------------|----------------------------|-------------------|------------|
| No |                                  | conducted on               |                   |            |
| 1. | Elocution Competition on         | 1 <sup>st</sup> March 2022 | Mrs. Y. Sravani   | Auditorium |
|    | Women health issues/             |                            |                   | Hall (AC)  |
|    | Women related cancers            |                            |                   |            |
|    | Ex: Cervical and Breast cancers. |                            |                   |            |
| 2. | Essay Writing on                 | 2 <sup>nd</sup> March 2022 | Mrs. S. Triveni   | Auditorium |
|    | Cyber protection                 |                            |                   | Hall (AC)  |
| 3. | Seminar on                       | 5 <sup>th</sup> March 2022 | Ms. B. Charitha   | Auditorium |
|    | Women rights and Gender          |                            | Ms. T. Reshma     | Hall (AC)  |
|    | discrimination                   |                            |                   |            |
| 4. | Quiz on                          | 6 <sup>th</sup> March 2022 | Mrs. G. Usha sree | Auditorium |
|    | General Knowledge, Science and   |                            |                   | Hall (AC)  |
|    | technology                       |                            |                   |            |
| 5. | International Women's Day        | 8 <sup>th</sup> March 2022 | Webinar/ Awards   | Auditorium |
|    | celebrations                     |                            | ceremony          | Hall (AC)  |