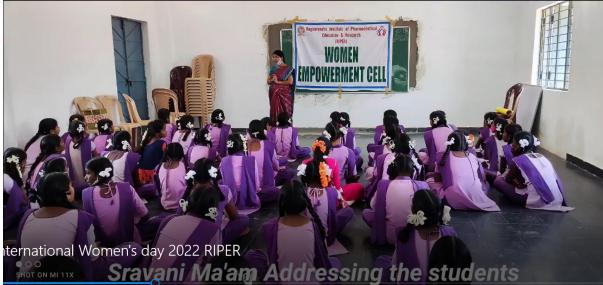

<sup>th</sup> March 2022 | Mrs. G. Usha sree | Auditorium |
|    | General Knowledge, Science and   |                            |                   | Hall (AC)  |
|    | technology                       |                            |                   |            |
| 5. | International Women's Day        | 8 <sup>th</sup> March 2022 | Webinar/ Awards   | Auditorium |
|    | celebrations                     |                            | ceremony          | Hall (AC)  |



Saigram, Near SK University, Krishnamreddypalli Cross, Chiyyedu (Po), ANANTAPURAMU - 515 721. (A.P.) INDIA

Ph : 08554 - 255646, 255548 (O), 272177, 272170 (R), Fax : 08554 - 255646. e-mail : riperatp@rediffmail.com, riperatp@gmail.com, Website : www.riper.ac.in

## Women's Day Programme at ZPHS, Chiyyedu















# Competitions Organised by WEC, RIPER

ernational Women's day 2022 RIPER

### **Elocution Competition**







# Nature Theme Drawing



# **Quiz Competition**













# Awarding the winners