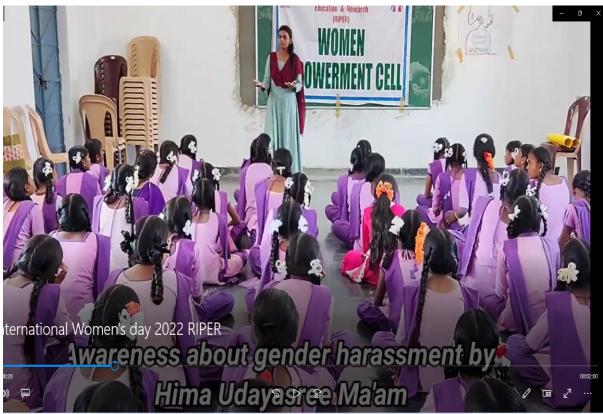

| 6 <sup>th</sup> March 2022 | Mrs. G. Usha sree | Auditorium |
|    | General Knowledge, Science and   |                            |                   | Hall (AC)  |
|    | technology                       |                            |                   |            |
| 5. | International Women's Day        | 8 <sup>th</sup> March 2022 | Webinar/ Awards   | Auditorium |
|    | celebrations                     |                            | ceremony          | Hall (AC)  |



Saigram, Near SK University, Krishnamreddypalli Cross, Chiyyedu (Po), ANANTAPURAMU - 515 721. (A.P.) INDIA

Ph : 08554 - 255646, 255548 (O), 272177, 272170 (R), Fax : 08554 - 255646. e-mail : riperatp@rediffmail.com, riperatp@gmail.com, Website : www.riper.ac.in

## Women's Day Programme at ZPHS, Chiyyedu















# Competitions Organised by WEC, RIPER

ernational Women's day 2022 RIPER

### **Elocution Competition**







# Nature Theme Drawing



# **Quiz Competition**













# Awarding the winners