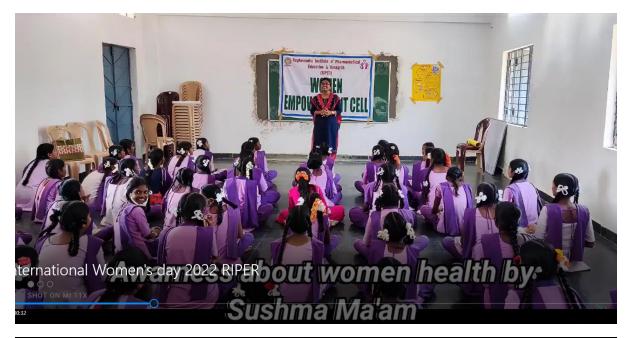

6 <sup>th</sup> March 2022 | Mrs. G. Usha sree | Auditorium |
|    | General Knowledge, Science and   |                            |                   | Hall (AC)  |
|    | technology                       |                            |                   |            |
| 5. | International Women's Day        | 8 <sup>th</sup> March 2022 | Webinar/ Awards   | Auditorium |
|    | celebrations                     |                            | ceremony          | Hall (AC)  |



Saigram, Near SK University, Krishnamreddypalli Cross, Chiyyedu (Po), ANANTAPURAMU - 515 721. (A.P.) INDIA

Ph : 08554 - 255646, 255548 (O), 272177, 272170 (R), Fax : 08554 - 255646. e-mail : riperatp@rediffmail.com, riperatp@gmail.com, Website : www.riper.ac.in

## Women's Day Programme at ZPHS, Chiyyedu















# Competitions Organised by WEC, RIPER

ernational Women's day 2022 RIPER

### **Elocution Competition**







# Nature Theme Drawing



# **Quiz Competition**













# Awarding the winners