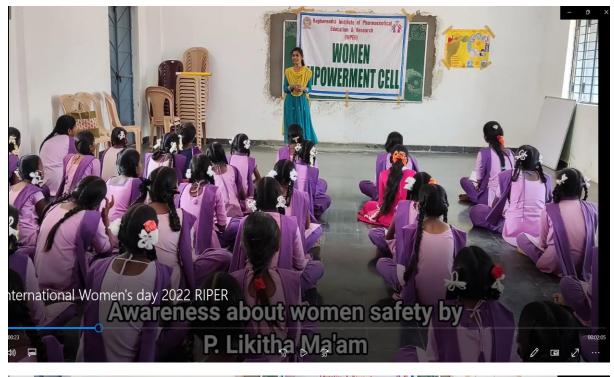

| 6 <sup>th</sup> March 2022 | Mrs. G. Usha sree | Auditorium |
|    | General Knowledge, Science and   |                            |                   | Hall (AC)  |
|    | technology                       |                            |                   |            |
| 5. | International Women's Day        | 8 <sup>th</sup> March 2022 | Webinar/ Awards   | Auditorium |
|    | celebrations                     |                            | ceremony          | Hall (AC)  |



Saigram, Near SK University, Krishnamreddypalli Cross, Chiyyedu (Po), ANANTAPURAMU - 515 721. (A.P.) INDIA

Ph : 08554 - 255646, 255548 (O), 272177, 272170 (R), Fax : 08554 - 255646. e-mail : riperatp@rediffmail.com, riperatp@gmail.com, Website : www.riper.ac.in

## Women's Day Programme at ZPHS, Chiyyedu















# Competitions Organised by WEC, RIPER

ernational Women's day 2022 RIPER

### **Elocution Competition**







# Nature Theme Drawing



# **Quiz Competition**













# Awarding the winners