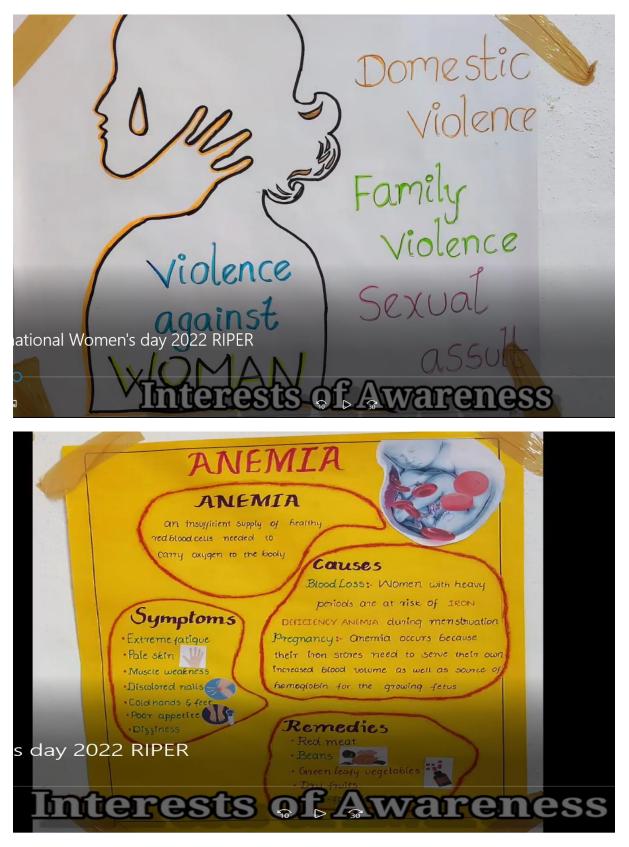

### WOMEN'S DAY CELEBRATIONS

On the eve of International women's day celebrations -2022, the following events are

scheduled to conduct during first week of March 2022.

#### **Events Schedule**

| S. | Name of the event                | Date to be                 | Faculty In charge | Venue      |
|----|----------------------------------|----------------------------|-------------------|------------|
| No |                                  | conducted on               |                   |            |
| 1. | Elocution Competition on         | 1 <sup>st</sup> March 2022 | Mrs. Y. Sravani   | Auditorium |
|    | Women health issues/             |                            |                   | Hall (AC)  |
|    | Women related cancers            |                            |                   |            |
|    | Ex: Cervical and Breast cancers. |                            |                   |            |
| 2. | Essay Writing on                 | 2 <sup>nd</sup> March 2022 | Mrs. S. Triveni   | Auditorium |
|    | Cyber protection                 |                            |                   | Hall (AC)  |
| 3. | Seminar on                       | 5 <sup>th</sup> March 2022 | Ms. B. Charitha   | Auditorium |
|    | Women rights and Gender          |                            | Ms. T. Reshma     | Hall (AC)  |
|    | discrimination                   |                            |                   |            |
| 4. | Quiz on                          | 6 <sup>th</sup> March 2022 | Mrs. G. Usha sree | Auditorium |
|    | General Knowledge, Science and   |                            |                   | Hall (AC)  |
|    | technology                       |                            |                   |            |
| 5. | International Women's Day        | 8 <sup>th</sup> March 2022 | Webinar/ Awards   | Auditorium |
|    | celebrations                     |                            | ceremony          | Hall (AC)  |