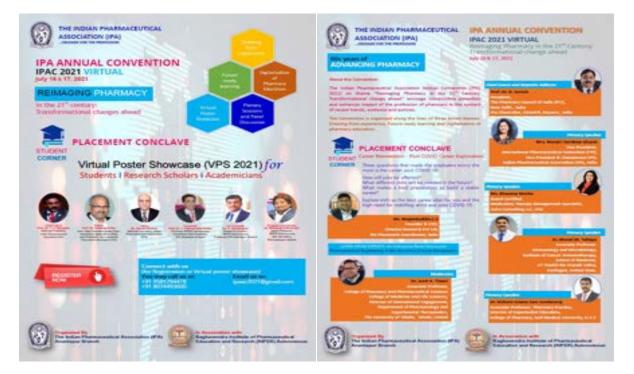

The Indian Pharmaceutical Association (IPA) Annual Convention (IPAC 2021):

Reimaging Pharmacy in the 21<sup>st</sup> Century: Transformational Changes Ahead IPAC 2021 Report

IPA ANNUAL CONVENTION IPAC 2021 VIRTUAL July 16 & 17, 2021

REIMAGING PHARMACY

in the 21<sup>st</sup> century: Transformational changes ahead

# Respected Sir/Ma'am,

The Indian Pharmaceutical Association Annual Convention (IPAC 2021) Virtual on theme "Reimaging Pharmacy in the 21st Century: Transformational change ahead" envisage constructive potentials and enhances impact of the profession of pharmacy in the context of recent trends, evidence and policies. The Convention was organized along the lines of three broad themes delivered by eminent speakers: Drawing from experience, Future ready learning and Digitalization of pharmacy education.

The convention also included Student Corner: Placement Conclave held during July 17, 2021, and Virtual Poster Showcase for Students. Research Scholars and Academicians held during July 8 to 11, 2021. The Indian Pharmaceutical Association Annual Convention (IPAC 2021) was organized by the Indian Pharmaceutical Association (IPA) Anantapur Local Branch in association with Raghavendra Institute of Pharmaceutical Education and Research (RIPER) Autonomous held during July 16 and 17, 2021.

The Indian Pharmaceutical Association Annual Convention (IPAC 2021) drew nearly 1072 registrations with nearly 904 students and research scholars, 156 academicians and 12 regulatory and industry professionals, and 377 abstracts were received for the Virtual Poster Showcase.