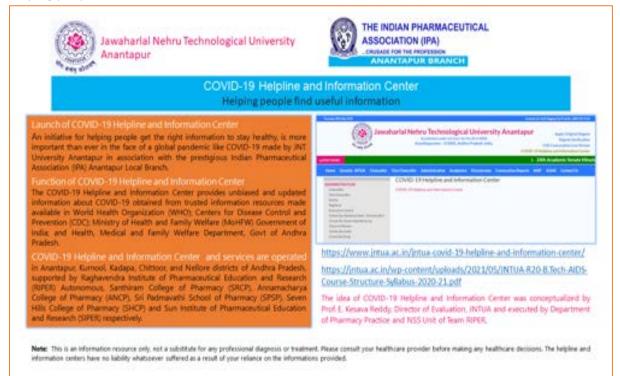

#### **COVID 19 Helpline and Information Center**

Helping people find useful information

The Indian Pharmaceutical Association (IPA) Anantapur Local Branch for the first of kind in collaboration with JNT University Anantapur and Raghavendra Institute of Pharmaceutical Education and Research (RIPER) Autonomous launched the COVID 19 helpline and information center as an initiative for helping people get the right information to stay healthy is more important than ever in the face of global pandemic.