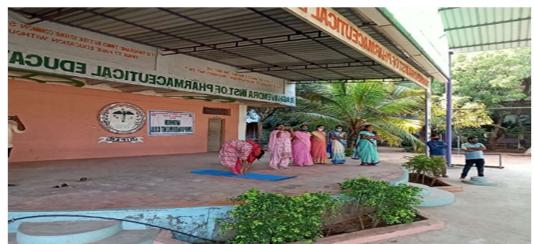

#### (AUTONOMOUS)

NBA-UG & NAAC Accreditated Institution & Accorded 2 (f) & 12 (B) Status by UGC Awarding University: JNTU Anantapur, Anantapuramu, Approved by AICTE & PCI, Govt. of A.P.

Date:

AWARENESS PROGRAMME ON DAILY YOGA FOR HEALTHY WOMEN (05-11-2020)