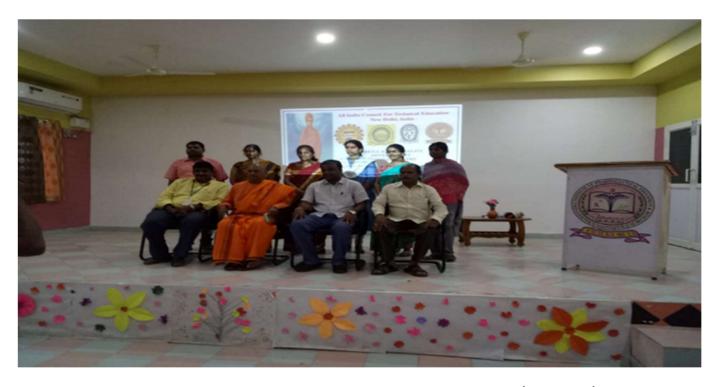

#### (AUTONOMOUS)

NBA-UG & NAAC Accreditated Institution & Accorded 2 (f) & 12 (B) Status by UGC Awarding University: JNTU Anantapur, Anantapuramu, Approved by AICTE & PCI, Govt. of A.P.

Date:

**BODY LANGUAGE AND IMPORTANCE OF YOGA IN HEALTHY LIFE (16-09-2019)** 