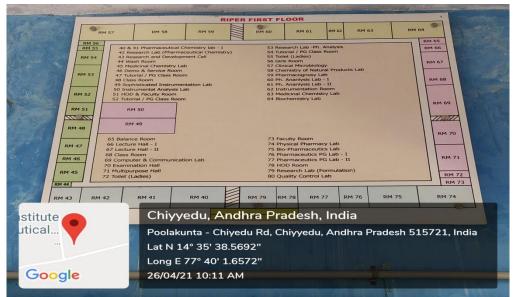

## Signage including sign posts

# Raghavendra

# Institute of Pharmaceutical Education & Research (RIPER)

## (AUTONOMOUS)

NBA-UG & NAAC Accreditated Institution & Accorded 2 (f) & 12 (B) Status by UGC Awarding University: JNTU Anantapur, Anantapuramu, Approved by AICTE & PCI, Govt. of A.P.

**Dr. Y. Padmanabha Reddy,** M.Pharm., Ph.D., Principal

Date: