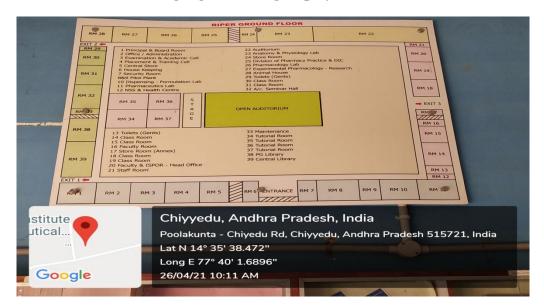

# Signage including sign posts

# Raghavendra

# Institute of Pharmaceutical Education & Research (RIPER)

## (AUTONOMOUS)

NBA-UG & NAAC Accreditated Institution & Accorded 2 (f) & 12 (B) Status by UGC Awarding University: JNTU Anantapur, Anantapuramu, Approved by AICTE & PCI, Govt. of A.P.

Dr. Y. Padmanabha Reddy, M.Pharm., Ph.D., Principal

Date: