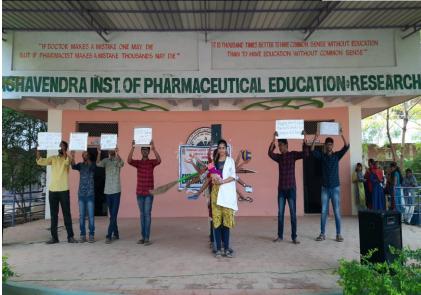

)

Worls pharmacist day 25/9/2019



## APJ Abdul kalam birth anniversary 15/10/2019



PRINCIPAL Principal Raghavendra Institute of Pharmaeeutical Education and Research GHIYYEDU • 515 721. Anantapuramu (A.P.)

#### **Blood donation – Police Commemoration week-16/10/2019**



#### National Constitution day 26/11/2019



World HIV & AIDS day awareness rally 1/12/2019



PRINCIPAL Principal Raghavendra Institute of Pharmaeeutical Education and Research CHIVYEDU • 515 721. Anantapuramu (A.P.)

#### Street play on women safety 14/12/2019



## Traditional day celebrations11/1/2020



## Yoga meditation training session 1/2/2020



PRINCIPAL Principal Raghavendra Institute of Pharmaeeutical Education and Research GHIYYEDU • 515 721. Anantapuramu (A.P.)

#### International womens day 8/3/2020



Blood donation camp 17/03/2020



PRINCIPAL Principal Raghevendra Institute of Pharmaceuticar Education and Research CHIVYEDU - 515 721. Anantapuramu (A.P.)