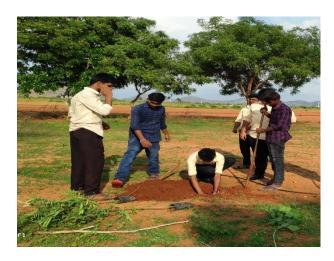

#### Mass plantation programme

## Plantation program 23/9/2019

NSS foundation day 24/9/2019

PRINCIPAL Principal Raghavendra Institute of Pharmaeeutical Education and Research CHIVYEDU • 515 721. Anantapuramu (A.P.)

Worls pharmacist day 25/9/2019