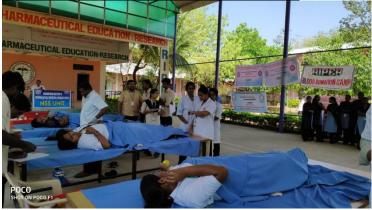

#### International womens day 8/3/2020

Blood donation camp 17/03/2020

PRINCIPAL Principal Raghevendra Institute of Pharmaceuticar Education and Research CHIVYEDU - 515 721. Anantapuramu (A.P.)