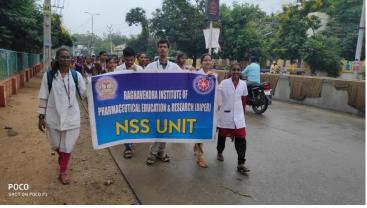

#### National Constitution day 26/11/2019

World HIV & AIDS day awareness rally 1/12/2019

PRINCIPAL Principal Raghavendra Institute of Pharmaeeutical Education and Research CHIVYEDU • 515 721. Anantapuramu (A.P.)