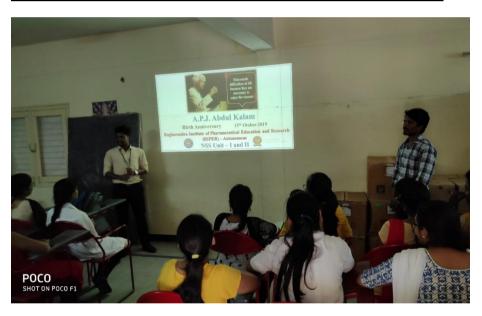

# APJ Abdul kalam birth anniversary 15/10/2019

Principal
Raghavendra Institute of Pharmaceutical
Education and Research
GHIYYEDU • 515 721. Anantapuramu (A.P.)