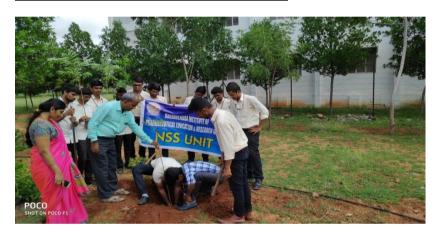

# FIT india movement 29/8/2019

Plantation program 23/9/2019

NSS foundation day 24/9/2019

Principal
Raghavendra Institute of Pharmaceutical
Education and Research
GHIYYEDU • 515 721. Anantapuramu (A.P.)