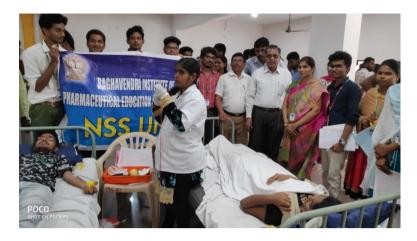

dhra Pradesh -515721, <a href="www.riper.ac.in">www.riper.ac.in</a>

#### **NSS UNIT - II**

NSS Regular Programme 2019 – 2020

## Independence day 15/8/2019



#### Training session on life skills 28/8/2019



Principal
Raghavendra Institute of Pharmaceuticar
Education and Research
CHIYYEDU • 515 721. Anantapuremu (A.P.)

# FIT india movement 29/8/2019



Plantation program 23/9/2019



NSS foundation day 24/9/2019



Principal
Raghavendra Institute of Pharmaceutical
Education and Research
GHIYYEDU • 515 721. Anantapuramu (A.P.)

# Worls pharmacist day 25/9/2019



# APJ Abdul kalam birth anniversary 15/10/2019



Principal
Raghavendra Institute of Pharmaceutical
Education and Research
GHIYYEDU • 515 721. Anantapuramu (A.P.)

#### **Blood donation -Police Commemoration week-16/10/2019**



#### National Constitution day 26/11/2019



#### World HIV & AIDS day awareness rally 1/12/2019



Raghavendra Institute of Pharmaceutical Education and Research CHIYYEDU • 515721. Anantapuramu (A.P.)

## Street play on women safety 14/12/2019



Traditional day celebrations11/1/2020



Yoga meditation training session 1/2/2020



Principal
Raghavendra Institute of Pharmaceutical
Education and Research
GHIYYEDU • 515 721. Anantapuramu (A.P.)

#### **International womens day 8/3/2020**



## **Blood donation camp 17/03/2020**



Principal
Raghavendra Institute of Pharmaceutical
Education and Research
GHIYYEDU • 515 721. Anantapuramu (A.P.)

## NSS Special Programme 2019 – 2020

Awareness on importance of Immunization, nutrition in Child health on 09/03/2020.



#### Zero Discrimination a