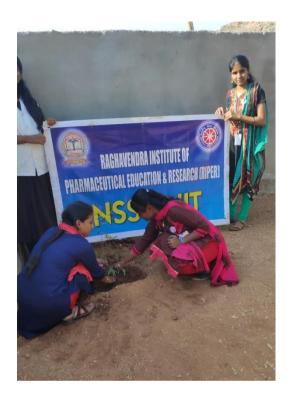

# FIT india movement 29/8/2019

Plantation program 23/9/2019

NSS foundation day 24/9/2019

Principal
Raghavendra Institute of Pharmaceutical
Education and Research
GHIYYEDU • 515 721. Anantapuramu (A.P.)

# Mass plantation programme on 15/03/2020.

Principal
Raghavendra Institute of Pharmaceutical
Education and Research
GHIYYEDU • 515 721. Anantapuramu (A.P.)