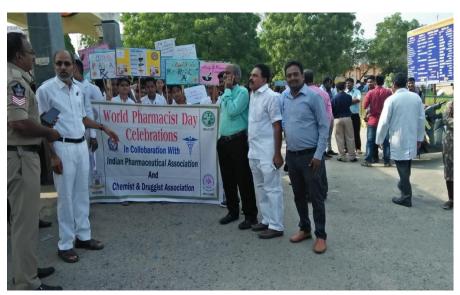

#### World Pharmacist Day 25 Sep, 2018

Principal
Raghavendra Institute of Pharmaceutical
Education and Research
GHIYYEDU • 515 721. Anantapuramu (A.P.)