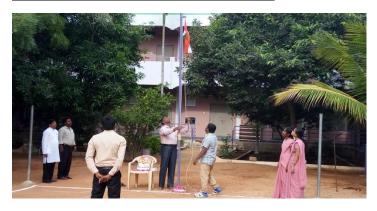

## Raghavendra Institute of Pharmaceutical Education and Research (RIPER)

Autonomous, NAAC & NBA (UG) Accredited institution Anantapuramu, Andhra Pradesh -515721, <a href="www.riper.ac.in">www.riper.ac.in</a>

#### "NSS UNIT -1"

#### **NSS REGULAR PROGRAMME 2018-19**

FIRE TRAINING PROGRAMME (14th May, 2018)



**BLOOD DONATION CAMP 14th June, 2018** 



Principal
Raghavendra Institute of Pharmaceuticar
Education and Research
CHIYYEDU • 515 721. Anantapuremu (A.P.)

#### International Yoga Day on (21st June, 2018)



#### Medicinal Garden Maintenance (01st Agust, 2018)



Principal
Raghavendra Institute of Pharmaceutical
Education and Research
GHIYYEDU • 515 721. Anantapuramu (A.P.)

#### **Independence Day on (15-8-2018)**



#### **Teachers Day Celebrations 05/09/2018**



Principal
Raghavendra Institute of Pharmaceutical
Education and Research
GHIYYEDU • 515 721. Anantapuramu (A.P.)

#### ANTI-RAGGING PROGRAMME at RIPER on (8th AUGUST, 2018)



#### **Open Defecation Avoidance Programme 06/09/2018**



Principal
Raghavendra Institute of Pharmacautical
Education and Research
GHIYYEDU • 515 721. Anantapuramu (A.P.)

#### NSS Foundation Day Pledge 24/09/08



#### World Pharmacist Day 25 Sep, 2018



Principal
Raghavendra Institute of Pharmaceutical
Education and Research
GHIYYEDU • 515 721. Anantapuramu (A.P.)

# National Adventure Training Programme Dharmashala 05/11/2018 to 14/11/2018



Principal
Raghavendra Institute of Pharmaceutical
Education and Research
GHIYYEDU • 515 721. Anantapuramu (A.P.)



####