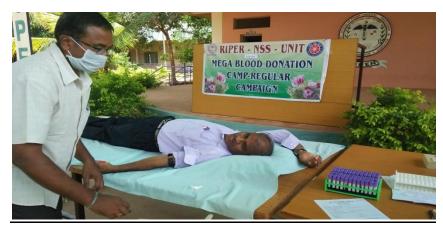

#### **BLOOD DONATION CAMP 14th June, 2018**

PRINCIPAL Principal Raghavendra Institute of Pharmaceuticar Education and Research CHIYYEDU - 515 721. Anantapuramu (A.P.)