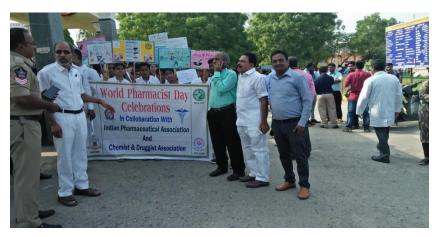

#### NSS Foundation Day Pledge 24/09/08

World Pharmacist Day25 Sep, 2018

PRINCIPAL Principal Raghavendra Institute of Pharmaeeuticar Education and Research CHIYYEDU • 515 721. Anantapuramu (A.P.)