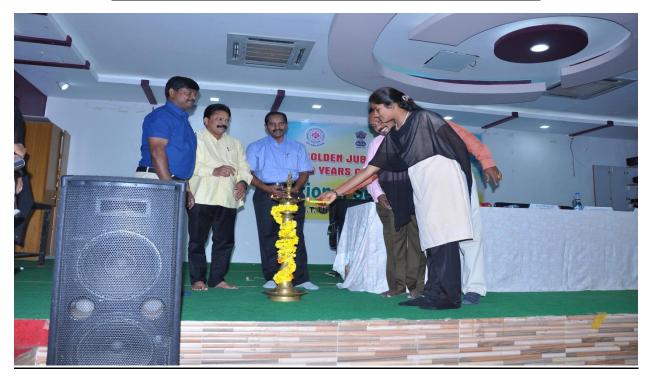

## Quiz Competition in IPA Programme 3rd Oct 2018

World Diabetes Day Awareness 14-11-18

Golden Jubilee celebrations NSS AT JNTUA 20/11/2018

Youth Festival College and University Level

PRINCIPAL

Principal Raghavendra Institute of Pharmaeeutica Education and Research CHIYYEDU • 515 721. Anantapuramu (A.P.)