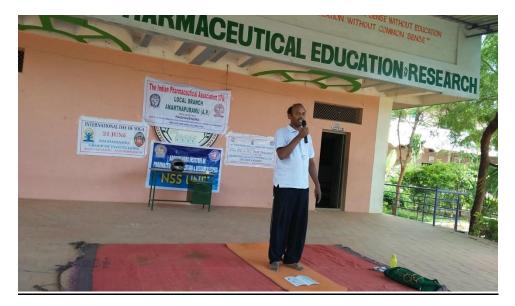

## Quiz Competition in IPA Programme 3rd Oct 2018

World Diabetes Day Awareness 14-11-18

Golden Jubilee celebrations NSS AT JNTUA 20/11/2018

Youth Festival College and University Level

PRINCIPAL

Principal Raghavendra Institute of Pharmaeeutica Education and Research CHIYYEDU • 515 721. Anantapuramu (A.P.)