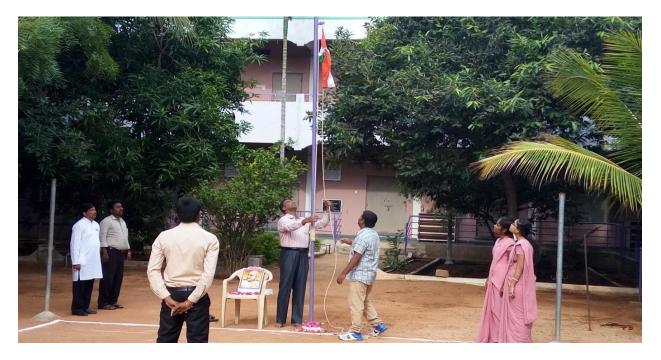

#### ANTI-RAGGING PROGRAMME at RIPER on (8<sup>th</sup> AUGUST, 2018)

Independence Day on (15-8-2018)

PRINCIPAL Principal Raghavendra Institute of Pharmaceuticar Education and Research GHIYYEDU • 515 721. Anantapuramu (A.P.)