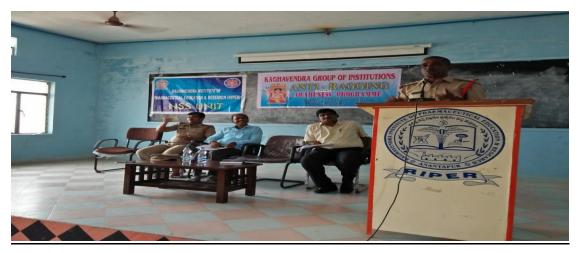

#### ANTI-RAGGING PROGRAMME at RIPER on (8<sup>th</sup> AUGUST, 2018)

Independence Day on (15-8-2018)

PRINCIPAL Principal Raghavendra Institute of Pharmaceuticar Education and Research GHIYYEDU • 515 721. Anantapuramu (A.P.)