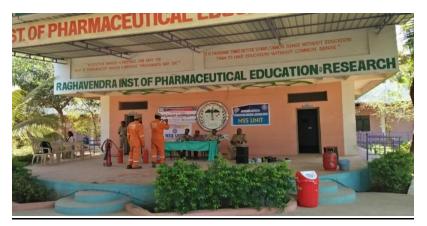

# Raghavendra Institute of Pharmaceutical Education and Research (RIPER) Autonomous, NAAC & NBA (UG) Accredited institution

Ananthapuramu, Andhra Pradesh -515721, www.riper.ac.in

# **NSS UNIT - II**

NSS Regular Programme 2018 – 2019

## Fire Training Programme 14-5-2018



#### **BLOOD DONATION CAMP 14th June, 2018**



PRINCIPAL Principal Raghavendra Institute of Pharmaceuticar Education and Research CHIYYEDU - 515 721. Anantapuramu (A.P.)

### International Yoga Day on (21<sup>st</sup> June, 2018)



World Breast Feeding Week Awareness 4-8-18



PRINCIPAL

Principal Raghavendra Institute of Pharmaeeuticar Education and Research GHIYYEDU • 515 721. Anantapuramu (A.P.)

#### ANTI-RAGGING PROGRAMME at RIPER on (8<sup>th</sup> AUGUST, 2018)



Independence Day on (15-8-2018)



PRINCIPAL Principal Raghavendra Institute of Pharmaceuticar Education and Research GHIYYEDU • 515 721. Anantapuramu (A.P.)

#### Teachers Day Celebrations05/09/2018



#### Defecation Avoidance Programme 06/09/2018



PRINCIPAL Principal Raghavendra Institute of Pharmaceuticar Educati