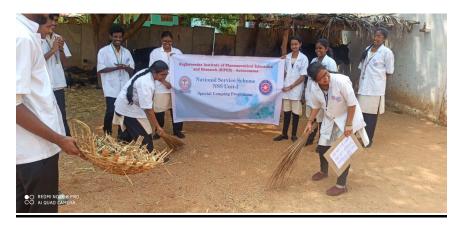

# Raghavendra Institute of Pharmaceutical Education and Research (RIPER)

Autonomous, NAAC & NBA (UG) Accredited institution Ananthapuramu, Andhra Pradesh -515721, <u>www.riper.ac.in</u>

# NSS UNIT - II

Spcial Programme 2017 – 2018

World environment day 5/6/2017



## International yoga day 21/6/2017



PRINCIPAL Raghavendra Institute of Pharmaceuticar Education and Research GHIYYEDU - 515 721. Anantapuramu (A.P.)

# Plantation at campus 6/8/2017



## Anti ragging awareness 8/8/2017



# Independence day 15/8/2017



PRINCIPAL Principal Raghavendra Institute of Pharmaeeuticar Education and Research CHIYYEDU • 515 721. Anantapuramu (A.P.)

## Swatch pakwada 4/9/2017



# NSS foundation Day 24/9/2017



PRINCIPAL Principal Raghavendra Institute of Pharmaeeuticar Education and Research GHIYYEDU • 515 721. Anantapuramu (A.P.)

## Health camp at church school 25/10/2017



# National unity day 31/10/2017



PRINCIPAL Principal Raghavendra Institute of Pharmaceuticar Education and Research CHIYYEDU • 515 721. Anantapuramu (A.P.)

## Constitution day 26/11/2017



## Worlds AIDS day rally-2017



PRINCIPAL Principal Raghavendra Institute of Pharmaeeuticar Education and Research CHIYYEDU • 515 721. Anantapuramu (A.P.)

### Traditinal day - 8/1/2018



## National youth week at campus



PRINCIPAL

Principal Raghavendra Institute of Pharmaeeuticar Education and Research CHIVYEDU • 515 721. Anantapuramu (A.P.)

# <u>Republic day</u>



# Mega blood donation cam