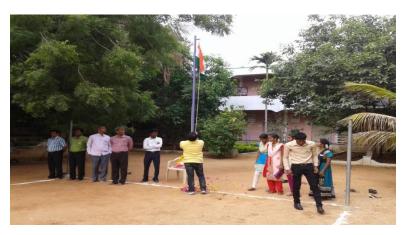

# Independence day 15/8/2017

PRINCIPAL Principal Raghavendra Institute of Pharmaeeuticar Education and Research CHIYYEDU • 515 721. Anantapuramu (A.P.)