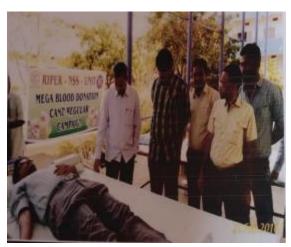

# NSS foundation day 24/9/2016

**Blood donation camp 1/10/2016** 

Principal
Raghavendra Institute of Pharmacautical
Education and Research
GHIYYEDU • 515 721. Anantapuramu (A.P.)