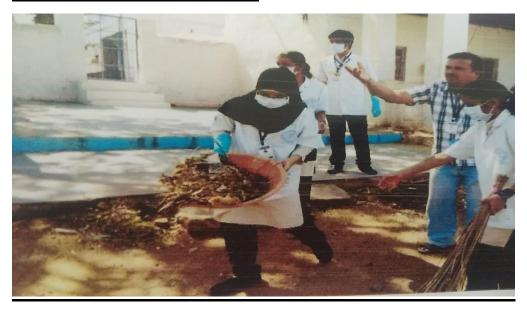

# Raghavendra Institute of Pharmaceutical Education and Research (RIPER)

Autonomous, NAAC & NBA (UG) Accredited institution Ananthapuramu, Andhra Pradesh -515721, <a href="www.riper.ac.in">www.riper.ac.in</a>

**NSS UNIT - II** 

NSS Regular Programme 2016 – 2017

#### World environment day 5/6/2016



#### International yoga day 21/6/2016



Principal
Raghavendra Institute of Pharmaceuticar
Education and Research
CHIYYEDU - 515 721. Anantapuremu (A.P.)

# Plantation at campus 4/8/2016



Independence day 15/8/2016



Principal
Raghavendra Institute of Pharmaceutical
Education and Research
GHIYYEDU • 515 721. Anantapuramu (A.P.)

# Tiranga march rally 22/8/2016



# Swatch pakwada 15/9/2016



Principal
Raghavendra Institute of Pharmaceutical
Education and Research
GHIYYEDU • 515 721. Anantapuramu (A.P.)

# NSS foundation day 24/9/2016



**Blood donation camp 1/10/2016** 



Principal
Raghavendra Institute of Pharmacautical
Education and Research
GHIYYEDU • 515 721. Anantapuramu (A.P.)

# Awareness on HIV & blood donation 24/10/2016



National unity day 31/10/2016



Principal
Raghavendra Institute of Pharmaceutical
Education and Research
GHIYYEDU • 515 721. Anantapuramu (A.P.)

# Constitution day 26/11/2016



World AIDS day rally 1/12/2016



Rally on cashless payments 6/12/2016



Principal
Raghavendra Institute of Pharmaceutical
Education and Research
GHIYYEDU • 515 721. Anantapuramu (A.P.)

# National youth week at campus 19/1/2017



# National womens parliament rally