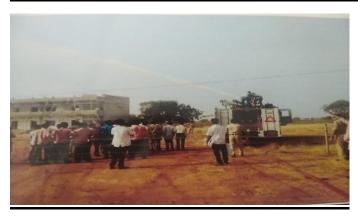

# NSS foundation day 24/9/2016

**Blood donation camp 1/10/2016** 

Principal
Raghavendra Institute of Pharmacautical
Education and Research
GHIYYEDU • 515 721. Anantapuramu (A.P.)